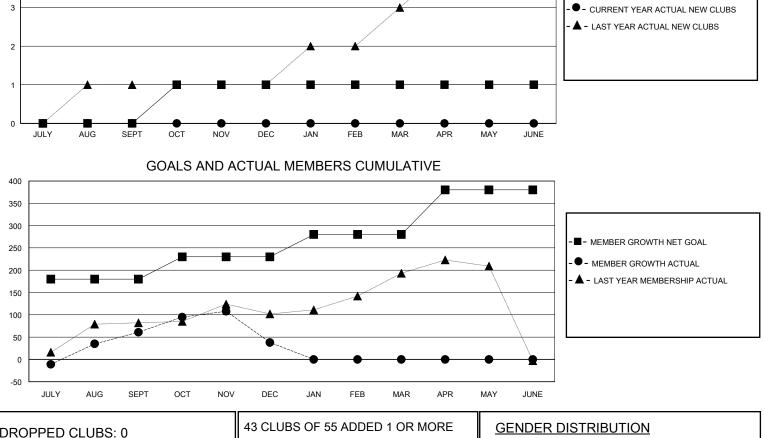

## MONTHLY MEMBERSHIP PROGRESS REPORT

District 411 B

Results as of: 12/31/2023

|                       | s           |                   |                         |                                                               |                                                                                                                                                                                                                  |                                                                                                                                                                                                                                                                                      |  |  |  |  |  |
|-----------------------|-------------|-------------------|-------------------------|---------------------------------------------------------------|------------------------------------------------------------------------------------------------------------------------------------------------------------------------------------------------------------------|--------------------------------------------------------------------------------------------------------------------------------------------------------------------------------------------------------------------------------------------------------------------------------------|--|--|--|--|--|
| RESULTS FOR           |             | Clubs             |                         |                                                               |                                                                                                                                                                                                                  | Members                                                                                                                                                                                                                                                                              |  |  |  |  |  |
| RESULTS FOR 2023-2024 |             |                   | RESULTS FOR 2023-2024   |                                                               |                                                                                                                                                                                                                  |                                                                                                                                                                                                                                                                                      |  |  |  |  |  |
| IEW CLUB GOAL         | NEW CLUBS   | DROPPED CLUBS     | QUARTER MEM             | IBER GROWTH NET<br>GOAL                                       | MEMBER GROWTH<br>ACTUAL                                                                                                                                                                                          | DROPPED<br>MEMBERS ACTUAL<br>(including transfers)                                                                                                                                                                                                                                   |  |  |  |  |  |
| 0                     | 0           | 0                 | JULY/AUG/SEPT           | 180                                                           | 216                                                                                                                                                                                                              | 84                                                                                                                                                                                                                                                                                   |  |  |  |  |  |
| 1                     | 0           | 0                 | OCT/NOV/DEC             | 50                                                            | 90                                                                                                                                                                                                               | 110                                                                                                                                                                                                                                                                                  |  |  |  |  |  |
| 0                     | 0           | 0                 | JAN/FEB/MAR             | 50                                                            | 0                                                                                                                                                                                                                | 0                                                                                                                                                                                                                                                                                    |  |  |  |  |  |
| 0                     | 0           | 0                 | APR/MAY/JUNE            | 100                                                           | 0                                                                                                                                                                                                                | 0                                                                                                                                                                                                                                                                                    |  |  |  |  |  |
| GOALS /               | AND ACTUA   | L NEW CLUBS C     | UMULATIVE               |                                                               |                                                                                                                                                                                                                  |                                                                                                                                                                                                                                                                                      |  |  |  |  |  |
|                       |             |                   |                         |                                                               |                                                                                                                                                                                                                  |                                                                                                                                                                                                                                                                                      |  |  |  |  |  |
|                       | 1<br>0<br>0 | 1 0<br>0 0<br>0 0 | 1 0 0<br>0 0 0<br>0 0 0 | 0 0 0 JULY/AUG/SEPT<br>1 0 0 OCT/NOV/DEC<br>0 0 0 JAN/FEB/MAR | 0       0       0       JULY/AUG/SEPT       180         1       0       0       OCT/NOV/DEC       50         0       0       0       JAN/FEB/MAR       50         0       0       0       APR/MAY/JUNE       100 | O         O         O         JULY/AUG/SEPT         180         216           1         0         0         OCT/NOV/DEC         50         90           0         0         0         JAN/FEB/MAR         50         0           0         0         0         0         O         0 |  |  |  |  |  |

| DROPPED CLUBS: 0 |     | 43 CLUBS OF 55 ADDED 1 OR MORE | GENDER DISTRIBUTION                |                |     |
|------------------|-----|--------------------------------|------------------------------------|----------------|-----|
|                  |     | NEW MEMBERS                    | MALE                               | 1,176 (60.37%) |     |
|                  |     |                                | FEMALE                             | 771 (39.58%)   |     |
| DROPPED MEMBERS  |     |                                |                                    |                |     |
| DECEASED         | 0   | CLICK HERE FOR CUMULATIVE      | TOTAL FAMILY UNIT MEMBERS          |                | 822 |
| CLUB CANCELLED   | 0   | MEMBERSHIP DATA                |                                    |                | 539 |
| OTHER            | 194 |                                | FAMILY MEMBERS PAYING HALF 53 DUES |                |     |
| TOTAL            | 194 |                                |                                    |                |     |
|                  |     |                                |                                    |                |     |